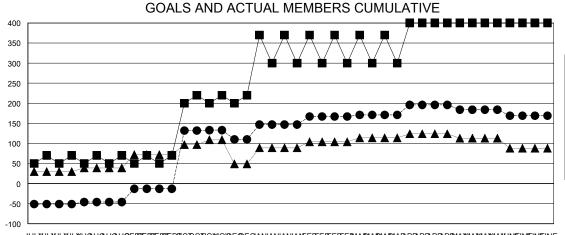

## GMT: LOCATION NIGERIA GMT CA

| Clubs                 |               |           |               | Members               |                       |                         |                                                    |
|-----------------------|---------------|-----------|---------------|-----------------------|-----------------------|-------------------------|----------------------------------------------------|
| RESULTS FOR 2019-2020 |               |           |               | RESULTS FOR 2019-2020 |                       |                         |                                                    |
| QUARTER               | NEW CLUB GOAL | NEW CLUBS | DROPPED CLUBS | QUARTER MEMB          | ER GROWTH NET<br>GOAL | MEMBER GROWTH<br>ACTUAL | DROPPED<br>MEMBERS ACTUAL<br>(including transfers) |
| JULY/AUG/SEPT         | 2             | 0         | 4             | JULY/AUG/SEPT         | 60                    | 252                     | 300                                                |
| OCT/NOV/DEC           | 3             | 6         | 0             | OCT/NOV/DEC           | 150                   | 326                     | 72                                                 |
| JAN/FEB/MAR           | 3             | 8         | 0             | JAN/FEB/MAR           | 125                   | 272                     | 24                                                 |
| APR/MAY/JUNE          | 1             | 16        | 0             | APR/MAY/JUNE          | 65                    | 576                     | 512                                                |

## GOALS AND ACTUAL NEW CLUBS CUMULATIVE

| -■- MEMBER GROWTH NET GOA | - 🔳 - | EMBER GROWTH NET GOAL |
|---------------------------|-------|-----------------------|
|---------------------------|-------|-----------------------|

- ● - MEMBER GROWTH ACTUAL

- ▲ - LAST YEAR MEMBERSHIP ACTUAL

| JULIULIULIULIKUUAUAUAGUAUGEBEBEBEPUCUCINUWUWEWEWANANIANANIANEBEBEBEBIAMAMAMAMAMAMAMAMAMAMAMAMAMAMAMAMAMAMAM |  | JULXULXULXULXULXUQUQAUQAUGERSERSERSERSEROOODOTOOTIOWIOVDEQDEQJANJANJANJANFEBFEBFEBFARNJARNJARNJARNJARNJARAPRAPRAPRAYMAYMAYMAYMAXUNDEJNDEJNDEJNEJNEJNEJNEJNEJNEJNEJNEJNEJNEJNEJNEJNE |
|-------------------------------------------------------------------------------------------------------------|--|-------------------------------------------------------------------------------------------------------------------------------------------------------------------------------------|
|-------------------------------------------------------------------------------------------------------------|--|-------------------------------------------------------------------------------------------------------------------------------------------------------------------------------------|