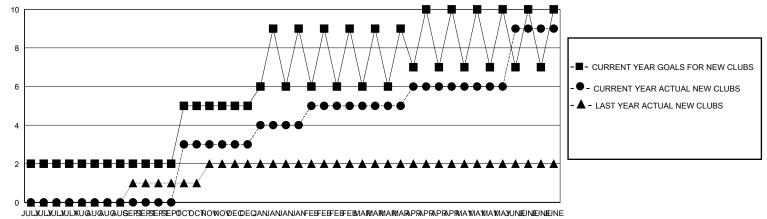

## GMT: LOCATION NIGERIA GMT CA

| Clubs                 |               |           |               | Members               |                       |                         |                                                    |
|-----------------------|---------------|-----------|---------------|-----------------------|-----------------------|-------------------------|----------------------------------------------------|
| RESULTS FOR 2019-2020 |               |           |               | RESULTS FOR 2019-2020 |                       |                         |                                                    |
| QUARTER               | NEW CLUB GOAL | NEW CLUBS | DROPPED CLUBS | QUARTER MEMB          | ER GROWTH NET<br>GOAL | MEMBER GROWTH<br>ACTUAL | DROPPED<br>MEMBERS ACTUAL<br>(including transfers) |
| JULY/AUG/SEPT         | 2             | 0         | 4             | JULY/AUG/SEPT         | 60                    | 252                     | 300                                                |
| OCT/NOV/DEC           | 3             | 6         | 0             | OCT/NOV/DEC           | 150                   | 326                     | 72                                                 |
| JAN/FEB/MAR           | 3             | 8         | 0             | JAN/FEB/MAR           | 125                   | 272                     | 24                                                 |
| APR/MAY/JUNE          | 1             | 16        | 0             | APR/MAY/JUNE          | 65                    | 576                     | 512                                                |

## GOALS AND ACTUAL NEW CLUBS CUMULATIVE

| -■- MEMBER GROWTH NET GOA | - 🔳 - | EMBER GROWTH NET GOAL |
|---------------------------|-------|-----------------------|
|---------------------------|-------|-----------------------|

- ● - MEMBER GROWTH ACTUAL

- ▲ - LAST YEAR MEMBERSHIP ACTUAL

| JULIULIULIULIKUUAUAUAGUAUGEBEBEBEPUCUCINUWUWEWEWANANIANANIANEBEBEBEBIAMAMAMAMAMAMAMAMAMAMAMAMAMAMAMAMAMAMAM |  | JULXULXULXULXULXUQUQAUQAUGERSERSERSERSEROOODOTOOTIOWIOVDEQDEQJANJANJANJANFEBFEBFEBFARNJARNJARNJARNJARNJARAPRAPRAPRAYMAYMAYMAYMAXUNDEJNDEJNDEJNEJNEJNEJNEJNEJNEJNEJNEJNEJNEJNEJNEJNE |
|-------------------------------------------------------------------------------------------------------------|--|-------------------------------------------------------------------------------------------------------------------------------------------------------------------------------------|
|-------------------------------------------------------------------------------------------------------------|--|-------------------------------------------------------------------------------------------------------------------------------------------------------------------------------------|